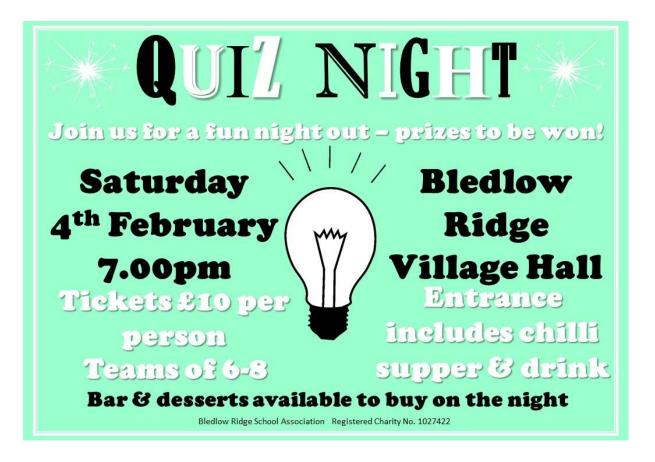

## Doors open 7.00pm – quizzing starts 7.30pm

Please return the slip below with your payment (cheques made payable to 'BRSA') in an envelope marked "BRSA Quiz Night" in your child's book bag. Tickets will be sent back via book bags.

## BRSA Quiz Night – Ticket Request:

| Your Name:                                 |                                                                   |
|--------------------------------------------|-------------------------------------------------------------------|
| Child's Name:                              | Year Group:                                                       |
| Total number of tickets required:          | Price - £10 per person, includes chilli<br>supper & welcome drink |
|                                            | Total amount enclosed:                                            |
| Tables will be arranged into 6 - 8 players |                                                                   |
|                                            | £                                                                 |