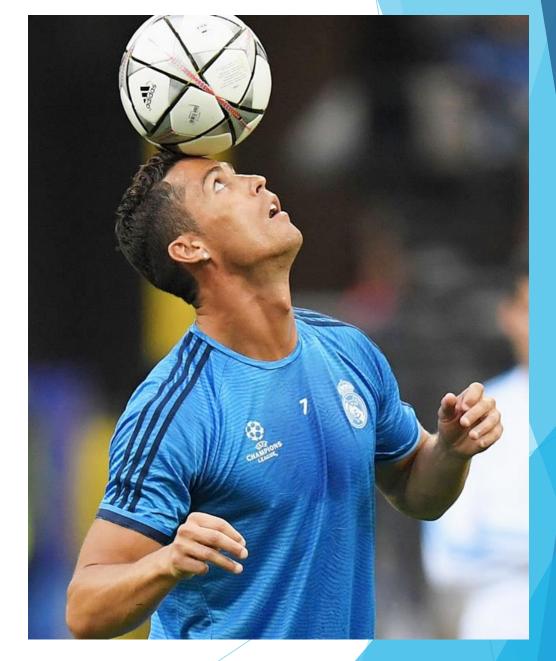

## What do the following pictures have in common?

What School Value do they link to?

This one is a little less dangerous, but the balancing involved is still pretty impressive. Here, we see Portuguese footballer Ronaldo balancing a ball on his head.