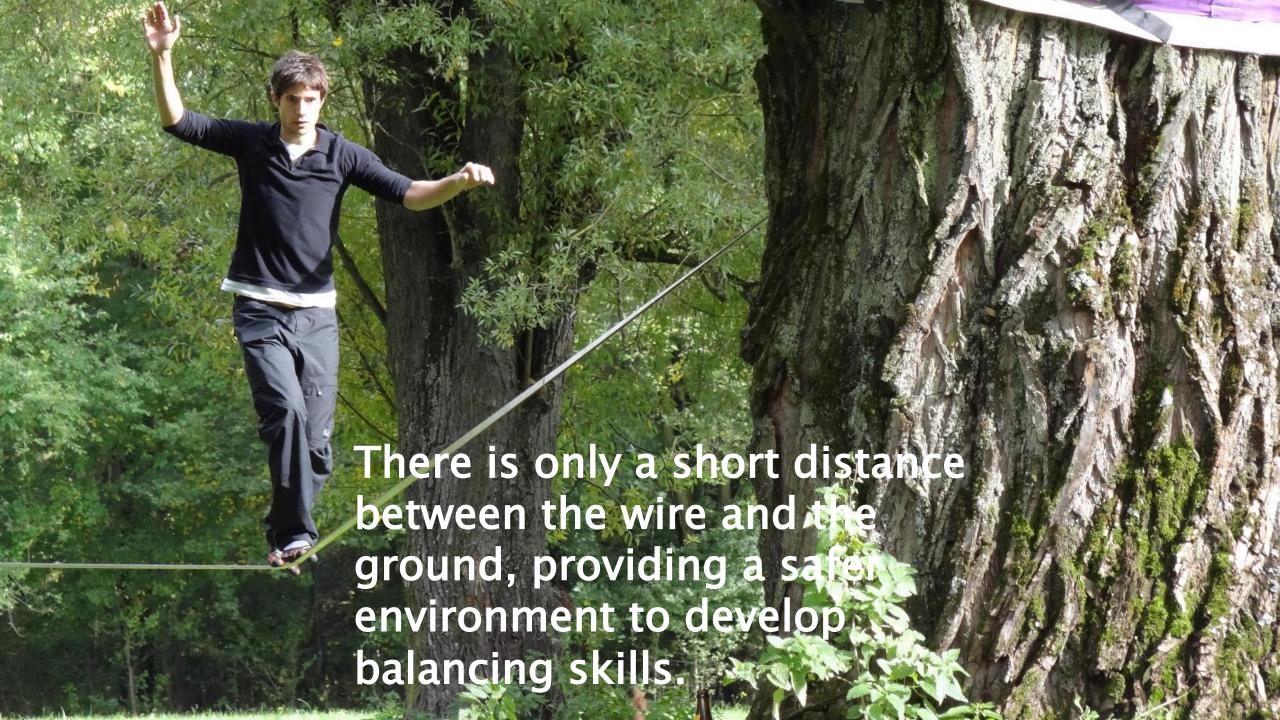

## Balance

How good are you at balancing?

Who can show us?

How is this person balancing?

In Buddhism, people are encouraged to meditate and be still.

Let's pause for a moment and be quiet.

Everyone has the skills and tools to maintain a healthy balance of their mental, physical and emotional wellbeing.