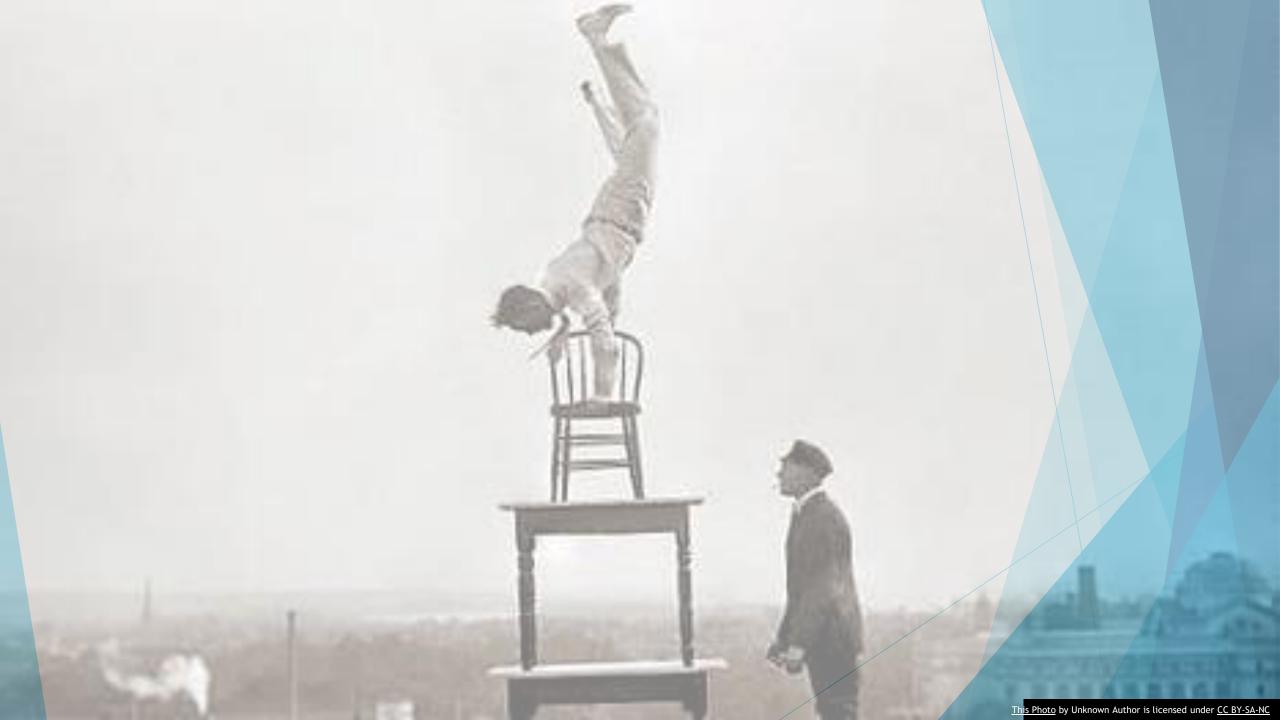

## Balance

How good are you at balancing?

Who can show us?

How is this person balancing?

In Buddhism, people are encouraged to meditate and be still.

Let's pause for a moment and be quiet.

Everyone has the skills and tools to maintain a healthy balance of their mental, physical and emotional wellbeing.