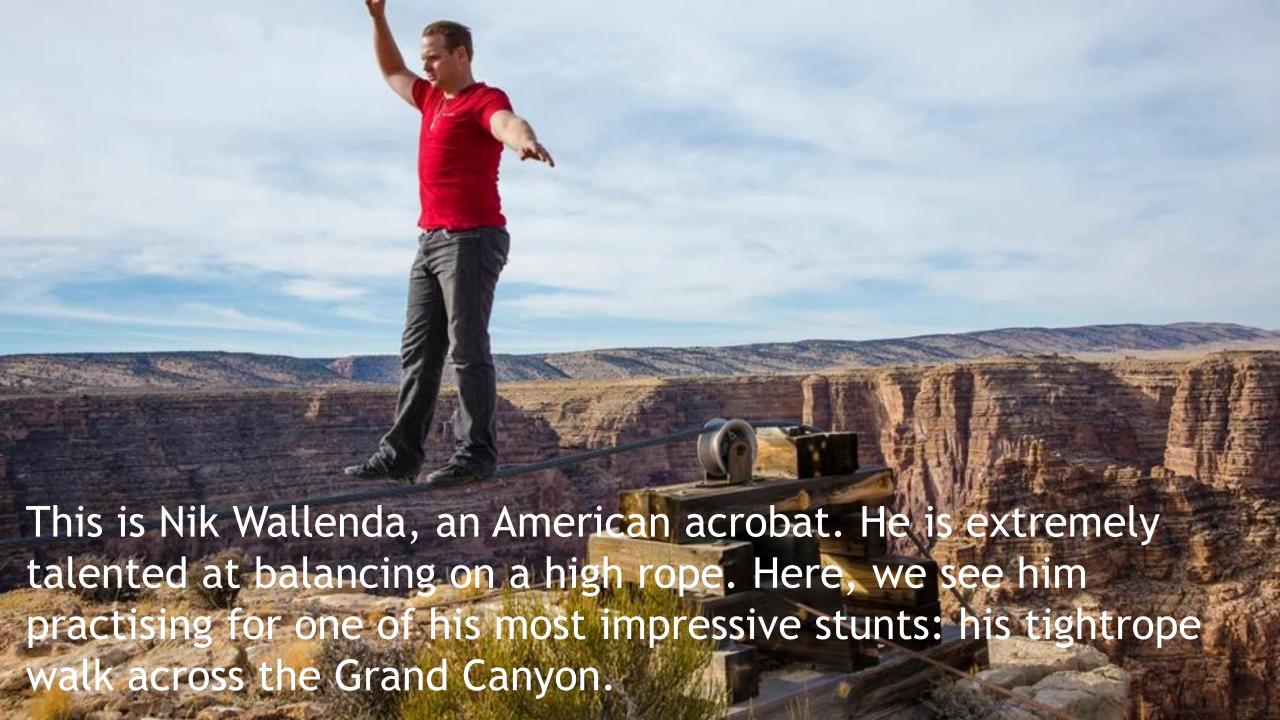

## Balance

How good are you at balancing?

Who can show us?

How is this person balancing?

In Buddhism, people are encouraged to meditate and be still.

Let's pause for a moment and be quiet.

Everyone has the skills and tools to maintain a healthy balance of their mental, physical and emotional wellbeing.