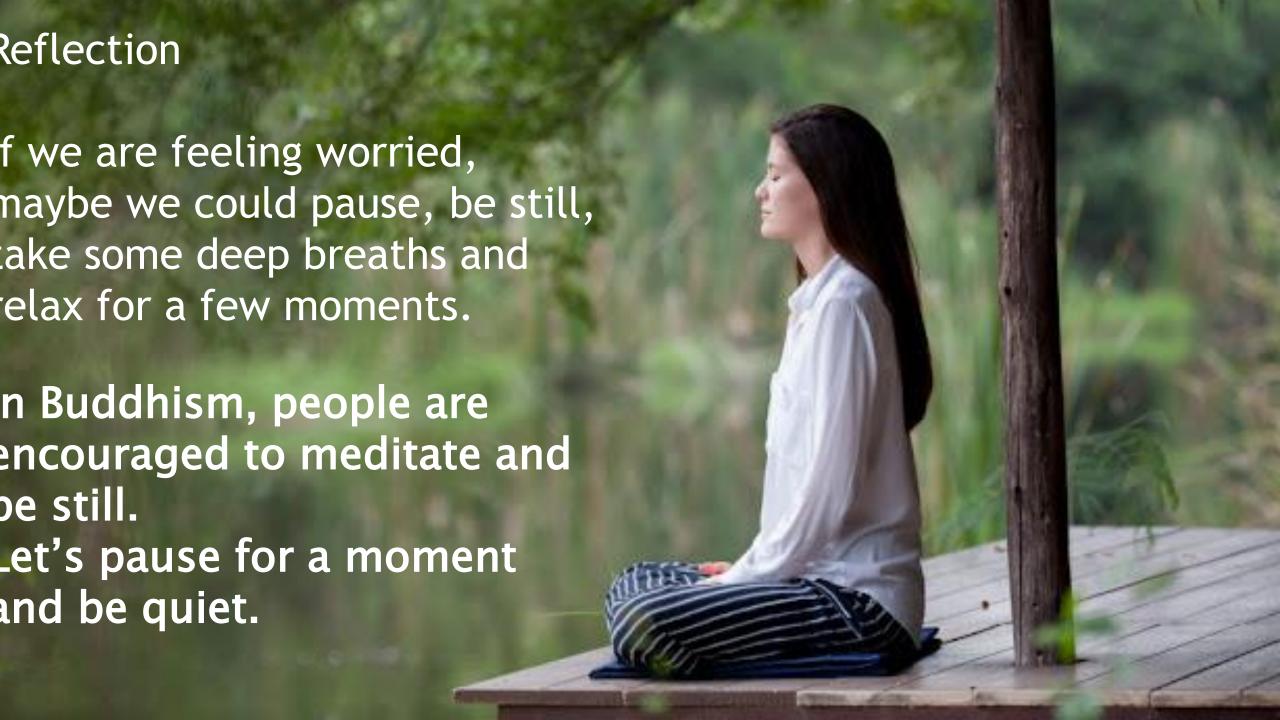

## Balance

How good are you at balancing?

Who can show us?

How is this person balancing?

In Buddhism, people are encouraged to meditate and be still.

Let's pause for a moment and be quiet.

Everyone has the skills and tools to maintain a healthy balance of their mental, physical and emotional wellbeing.