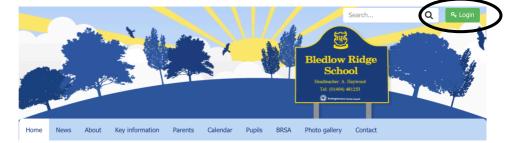

## How to...log in

First of all go to <a href="https://www.bledlowridge.bucks.sch.uk/website">https://bledlow.eschools.co.uk/login.</a>

If you go to the first link, click on the green button in the top right hand corner.