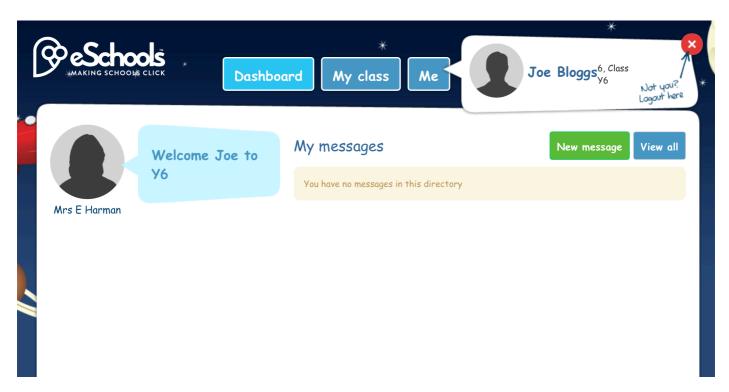

f you go to the first link, click on the green button in the top right hand corner.



After that, you will see the log in screen below.

| MAKING SCHOOLS CLICK      | Contact support | Visit school website | Ø |
|---------------------------|-----------------|----------------------|---|
| <b>Q</b> Please login     |                 | Picture Login        |   |
| Username or Email Address |                 |                      |   |
| Password                  |                 |                      |   |
|                           |                 | LOGI                 | N |

Use the log in details that were sent home last week. These follow the pattern of firstname.surname and the password is a four digit number.

If you do not have these details, please contact the school office.



Once you have logged in, you will see a screen like this: